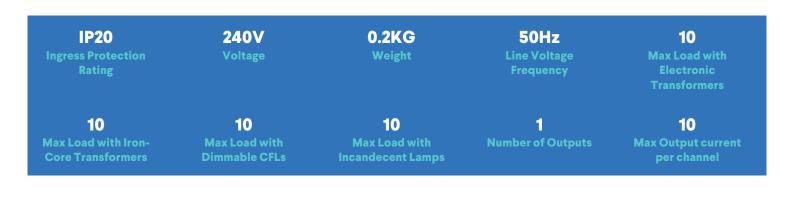

Compatible with Diginet MEDM, LEDsmart+ and Sitara Bluetooth Dimmers

Multi-way control of switched loads

Adds ON / OFF switching to any 2-wire training edge dimmer

Switching capacity 10AX

Dim Lights and Switch an Exhaust with one wall dimmer

Connects in parallel to a dimmable lighting load

Page 1/2

**MULTIMATE SLAVE RELAY** 